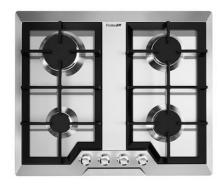

## **Cooker hob Elettra**

Gas hobs

Code: 7068 042

## **DETAILS**

| Edge/Installation Type | Standard (8 mm Edge)     |
|------------------------|--------------------------|
| Finish                 | Foster brushed           |
| Material               | AISI 304 stainless steel |
| Texture                | Brushed in line          |
| Supply                 | 220 - 240 V; 50/60 Hz    |
| Dimensions             | 590 x 500 mm             |
| Base size              | 60 cm                    |
| Heating element        | Four burners             |
| Built-in hole          | 560 x 480 mm             |

| Grids               | Cast iron grids and enamelled burner covers                                                                                                                                                                                                                                                |
|---------------------|--------------------------------------------------------------------------------------------------------------------------------------------------------------------------------------------------------------------------------------------------------------------------------------------|
| Width               | 56 cm                                                                                                                                                                                                                                                                                      |
| Total power         | 7.200 W                                                                                                                                                                                                                                                                                    |
| Auxiliary           | 1.000 W                                                                                                                                                                                                                                                                                    |
| Semirapid           | 2 x 1.750 W                                                                                                                                                                                                                                                                                |
| Rapid               | 2.700 W                                                                                                                                                                                                                                                                                    |
| Safety              | Safety valve with quick-acting thermocouple                                                                                                                                                                                                                                                |
| Ignition            | Electric ignition under knob                                                                                                                                                                                                                                                               |
| Gas type            | Tested for installation with natural gas, LPG nozzle set included.                                                                                                                                                                                                                         |
| Туре                | Gas Hob                                                                                                                                                                                                                                                                                    |
| FEATURES            |                                                                                                                                                                                                                                                                                            |
| Cast iron grids     | Cast-iron is the ideal material for an hob grid, this due to the manifold properties characterising it: high heat capacity that improves cooking performance; high weight and stability that improve safety; sturdiness that preserves the hob's original aspect over time; easy cleaning. |
| Safe cooking        | All Foster cooker hobs are equipped with safety valves. They shut off the gas supply very quickly if the flame accidentally goes out.                                                                                                                                                      |
| Under-knob ignition | The utmost freedom of movement with electronic under-knob ignition, a common feature of all models that allows a one-hand ignition of the burner.                                                                                                                                          |